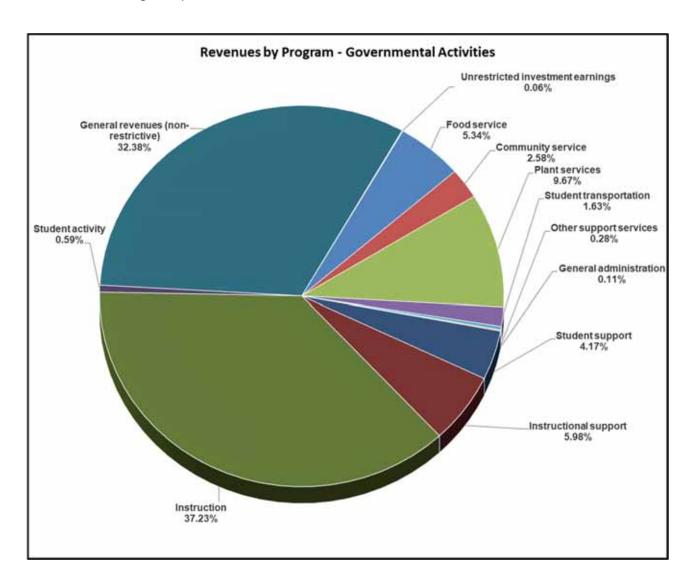

revenues are not directly identified as supporting a unique or specific activity. Instead, these revenues are general in their support for all activities. General revenues are primarily comprised of local tax revenues provided to support education as a whole. In contrast, State Basic Education Program and federal programs are directly supportive of specific activities. The dependence upon general tax revenues from the community for all governmental activities is clear. General tax revenues support 36.57 percent of the governmental activities. A breakdown of revenues by program is presented on the following page.

### Financial Analysis of the Government's Funds

As noted earlier, the Board uses fund accounting to ensure and demonstrate compliance with finance-related legal requirements.



**Governmental Funds.** The focus of the Board's governmental funds is to provide information on near-term inflows, outflows, and balances of spendable resources. Such information is useful in assessing the school district's financing requirements. In particular, unassigned fund balance may serve as a useful measure of a government's net resources available for spending at the end of the fiscal year.



As of June 30, 2021 and 2022, the school district's governmental funds reported combined ending fund balances of \$342.9 million and \$256.8 million, respectively; an increase of \$86.1 million in 2022 when compared with 2021. Approximately 53.89 percent of the total amount of \$342.9 million is comprised of unassigned fund balance, which is available for spending at the Board's discretio