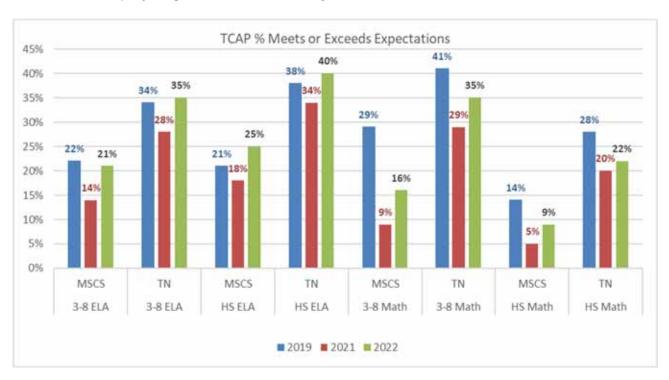

easures for teachers, including the New Teacher Academy
- Capital improvements including HVAC, building/gym additions, stadium/paving improvements, fire safety systems, water bottle filling stations, and the installation of air ionizing devices throughout the District

Performance management meetings, which focus solely on the key R901 initiatives, are held weekly to ensure all projects stay on track and any concerns are addressed quickly and efficiently.

#### **Annual Progress: 2022**

During school year 2021-2022 students from both MSCS and the State of Tennessee earned large increases over students from 2020-2021 school year based on the percentage of students meeting or exceeding expectations on the annual TCAP assessment. This is true across both displayed grade bands and subjects.



In 2021-2022, 52 percent of schools in MSCS earned a TVAAS Level 5 growth score, the highest score possible. Additionally, 77 percent of schools in MSCS earned a TVAAS Level 3 or higher growth score.

The District's graduation rate remained steady from 2021 to 2022 at 77.7 percent.

#### Highlights:

MSCS was named a 'Best For All' District by the Tennessee Department of Education.

Shavonne Bragg of Double Tree Elementary and Erica Stephens of John P. Freeman Optional School were selected as winners of the 2021 Shell Urban Science Educator Development Award by Shell Oil Company and the National Science Teaching Association.

Barret's Chapel School, Bolton High School, Memphis School of Excellence Mendenhall (charter), and Parkway Village Elementary School received the Tennessee STEM/STE