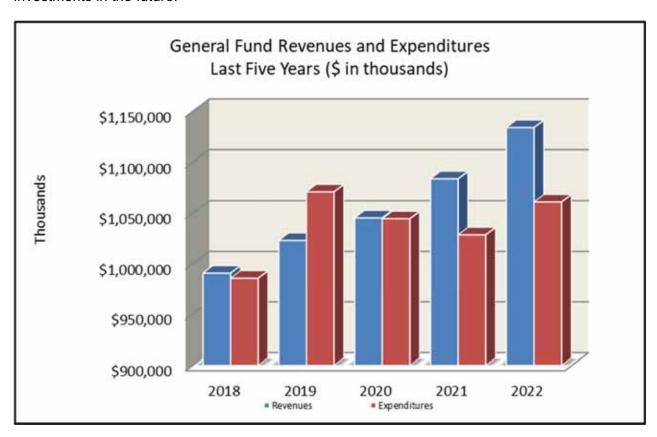

ng and staffing; \$.8 million is related to an increase in general liability insurance; \$.4 million is related to equipment; and \$.7 million is related to implementation of GASB 87 implementation.

Other financing sources (uses) include contributions to the OPEB Trust of \$3.0 million and \$.03 million to the Pension Trust fund, \$.1 million related to leases; \$.02 million for insurance recovery, and \$.3 million from the sale of capital assets. As a measure of liquidity, the General Fund unassigned fund balance was approximately \$184.8 million or 17.41 percent of total fund expenditures, while total fund balance represents 26.14 percent of that same amount. The unassigned fund balance is available for contingencies for unforeseen operational emergencies or investments in the future.



### **Capital Projects Fund**

The Capital Projects Fund accounts for assets and transactions related to resources obtained and used for the acquisition, construction, or improvement of capital facilities financed primarily through the County of Shelby bond issues. The available fund balance increased by \$0.7 million compared to fiscal year 2021.

The fund balance of the Capital Projects Fund is typically used for unforeseen emergencies.

In fiscal years 2021 and 2022, Shelby County Government approved allocations of \$25.4 million and \$22.8 million, respectively, for critical capital needs. Additional revenues include other local sources, such as insurance recovery and interest earnings. Twenty-seven projects were completed during the fiscal year.



### **Categorically Aided Fund**