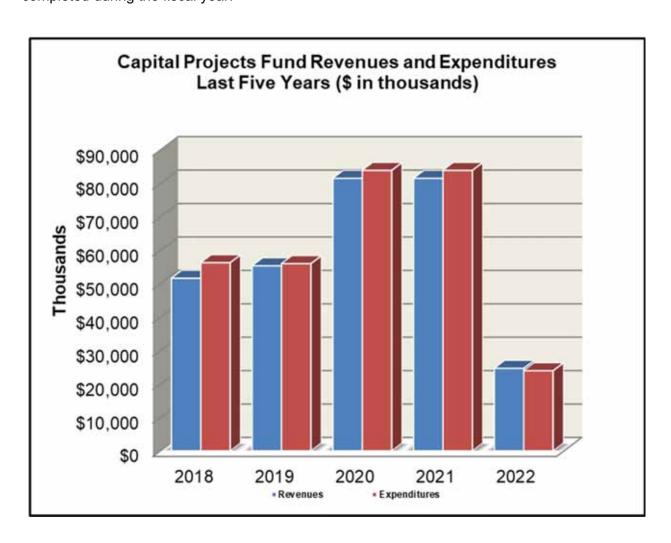

cies or investments in the future.



### **Capital Projects Fund**

The Capital Projects Fund accounts for assets and transactions related to resources obtained and used for the acquisition, construction, or improvement of capital facilities financed primarily through the County of Shelby bond issues. The available fund balance increased by \$0.7 million compared to fiscal year 2021.

The fund balance of the Capital Projects Fund is typically used for unforeseen emergencies.

In fiscal years 2021 and 2022, Shelby County Government approved allocations of \$25.4 million and \$22.8 million, respectively, for critical capital needs. Additional revenues include other local sources, such as insurance recovery and interest earnings. Twenty-seven projects were completed during the fiscal year.



### **Categorically Aided Fund**

The Categorically Aided Fund accounts for restricted funds received from various agencies, state, and federal governments that are to be spent for specific purposes based on contractual agreements or grant applications. Revenues and expenditures increased by \$147.0 million and \$141.1 million, respectively. Revenues increased due to additional funding from Elementary and Secondary School Emergency Relief (ESSER) Fund 2.0, and 3.0. Expenditures increased due to additional funding from ESSER 1.0, 2.0 and 3.0 to purchase personal protective equipment (PPE), cleaning and sanitizing materials, other supplies, and complete deferred maintenance projects necessary to maintain school operations during and after the COVID-19 pandemic. ESSER funding 1.0, 2.0, and