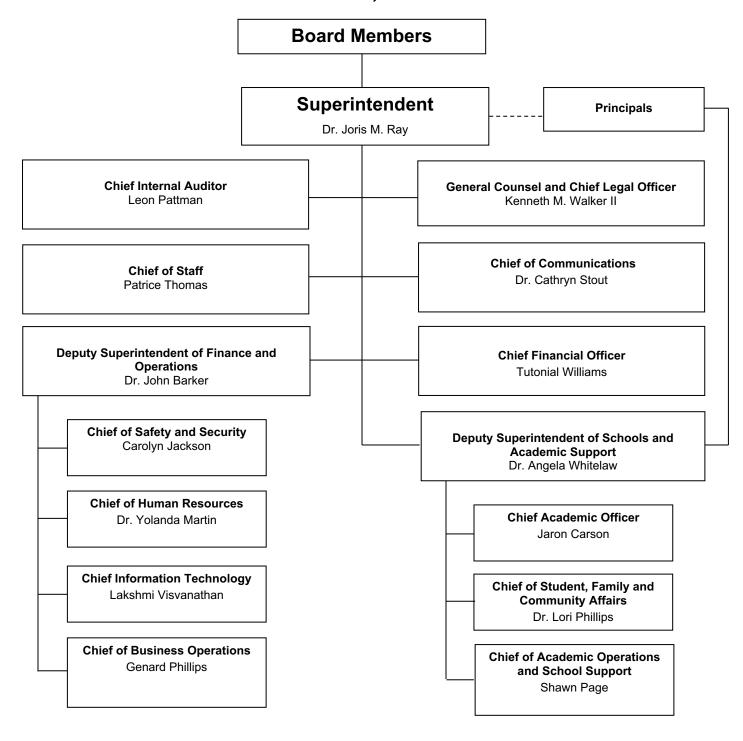

| 08/31/2022      |
| Althea Greene, Vice-Chairperson          | District 2 (Elected)   | 08/31/2024      |
| Miska Clay-Bibbs                         | District 7 (Elected)   | 08/31/2024      |
| Stephanie P. Love                        | District 3 (Elected)   | 08/31/2024      |
| Kevin D. Woods                           | District 4 (Elected)   | 08/31/2024      |
| Sheleah Harris                           | District 5 (Elected)   | 08/31/2024      |
| Charles Everett                          | District 6 (Appointed) | 08/31/2022      |
| William "Billy" Orgel                    | District 8 (Elected)   | 08/31/2022      |
| Joyce Dorse-Coleman                      | District 9 (Elected)   | 08/31/2022      |

## SHELBY COUNTY BOARD OF EDUCATION ORGANIZATIONAL CHART June 30, 2022



This page left intentionally blank

# **Financial Section**







#### INDEPENDENT AUDITORS' REPORT

To the Chairperson and Members of the Shelby County Board of Education Memphis, Tennessee

#### **Report on the Audit of the Financial Statements**

#### **Opinions**

We have audited the accompanying financial statements of the governmental activities, each major fund, aggregate remaining fund information, and the budgetary comparisons for the general fund, special revenue – categorically aided fund, of the Shelby County Board of Education (a component unit of Shelby County, Tennessee) as of and for the year ended June 30, 2022, and the related notes to the financial statements, which collectively comprise Shelby County Board of Education's basic financial statements as listed in the ta