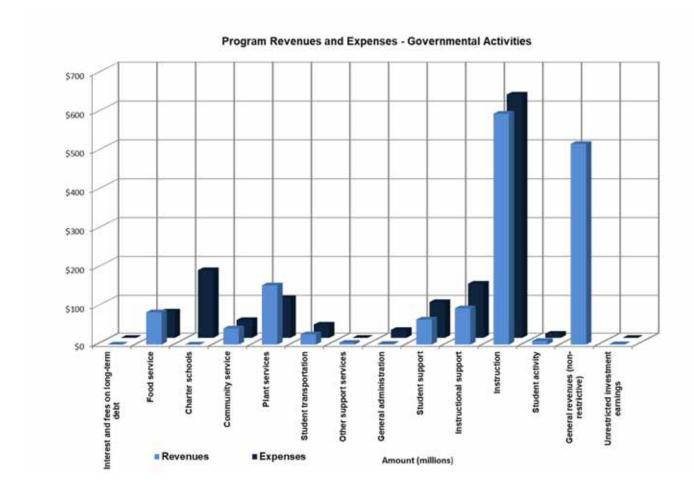

t position                         | 222,924,358    | 43,139,570     | 416.75%                             |
| Net position - beginning                              | 452,488,106    | 409,348,536    | 10.54%                              |
| Net position - ending                                 | \$ 675,412,464 | \$ 452,488,106 | 49.27%                              |
| Net position - enaing                                 | Ψ 010,412,404  | Ψ +02,400,100  | 43.∠1 /0                            |

The statement of activities reflects the cost of program services and the charges for those services in addition to grants and contributions offset by those services. The following chart of governmental activities shows the total cost of services with the revenues directly supporting the services.



- Instructional expenses include activities directly linked to the teaching of pupils and the interaction between the teacher and pupil. The components include regular, exceptional children, alternative, and vocational instruction.
- Instructional support includes the activities involved in assisting instructional staff with the content and process of teaching to pupils. Support services provide administrative, supervisory support to facilitate and enhance instruction.
- Student support includes the activities assisting students in technical services (such as library, guidance, health, alternative choices, educational technology, and student activities) and providing a safe school environment.
- Office of principal includes activities of directing and managing the operation of a particul