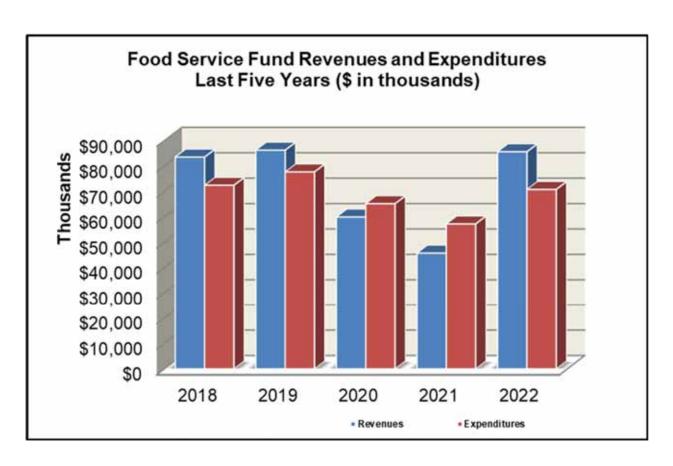

e percentage of students who would be eligible for free meals without submitting a meal application. This formula resulted in all eligible breakfasts and lunches being reimbursed at 100 percent of the free meal rate, which is the highest reimbursement rate.

In comparing revenues from prior year, revenues increased by \$39.9 million as breakfast and lunch participation increased from 12,283,611 to 17,593,239 in fiscal years 2021 and 2022, respectively.

Year-over-year expenditures increased by \$13.6 million as the operations resumed a traditional in-person meals. As a result, food service expenditures were reduced for the purchase of food, food supplies, and kitchen equipment. The fund experienced an increase of \$14.8 million in fund balance. The overall fund balance is \$43.9 million.



### **Proprietary Funds**

### **Internal Service Funds**

The school district's internal service funds account for the Board's central services, government services, self-insured health insurance, and unemployment benefits. They provide the same type of information found in the government-wide financial statements (full accrual accounting based on economic substance of transactions), but in more detail. The net position increased by \$11.2 million primarily due an increase in revenues, lower claims for medical benefits, and transfer to OPEB fund to supplement the cost of retiree insurance as the overall plan cost is developed on blended rates, coupled with a transfer in from external parties for warehousing and unemployment.

### **General Fund Budgetary Highlights**

General operating