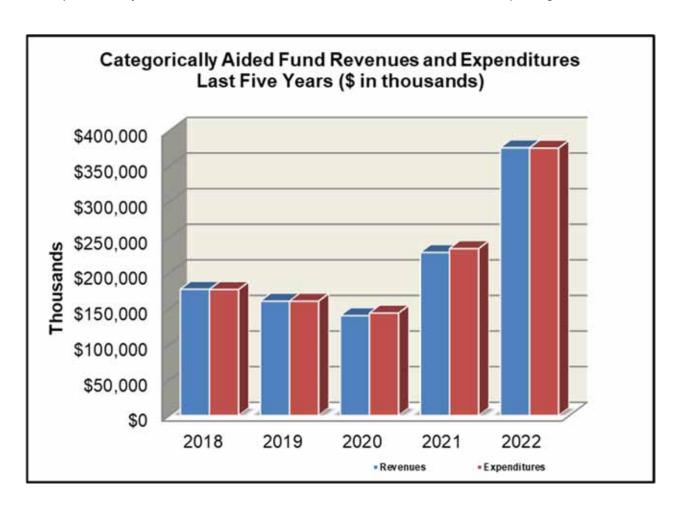

and complete deferred maintenance projects necessary to maintain school operations during and after the COVID-19 pandemic. ESSER funding 1.0, 2.0, and 3.0 also support activities that will support literacy, technology and high dosage tutoring for all students, especially disadvantaged or at-risk students, and their teachers.

The Categorically Aided fund balances are mainly restricted or committed. The funds are either reserved for future program needs or encumbered commitments. The available fund balance increased \$.6 million from the previous year due to Special Revenue grants (non-federal grants). This increase is primarily due to two new programs – YMCA (before and after care program facility rental) and family wellness center; and collections of dues and fines from sporting events.



### **Food Service Fund**

The Food Service Fund is used to designate cafeteria transactions for preparing and serving school breakfasts and lunches; school day snacks; afterschool suppers and snacks; and summer meals. Revenue is provided from governmental agencies (primarily the U.S. Department of Agriculture), which is restricted for food services. These revenues are generally based on per meal rates and the number of meals served. The District is operating under the Community Eligibility Provision, where all students, regardless of income, can receive breakfast and lunch daily at no charge. Under Community Eligibility, the USDA reimbursement rate per meal is based upon the percentage of students who would be eligible for free meals without submitting a meal application. This formula r