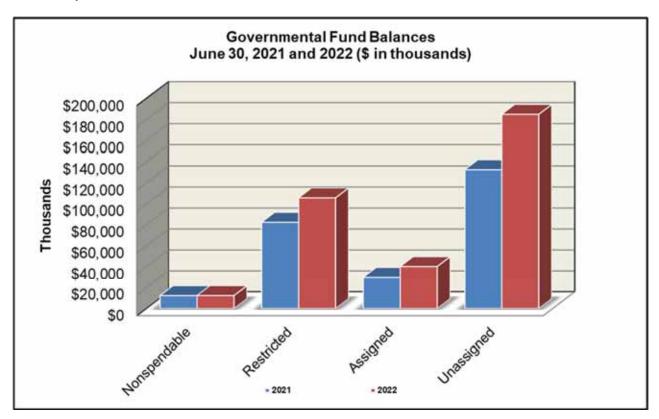

venues from the community for all governmental activities is clear. General tax revenues support 36.57 percent of the governmental activities. A breakdown of revenues by program is presented on the following page.

### Financial Analysis of the Government's Funds

As noted earlier, the Board uses fund accounting to ensure and demonstrate compliance with finance-related legal requirements.



**Governmental Funds.** The focus of the Board's governmental funds is to provide information on near-term inflows, outflows, and balances of spendable resources. Such information is useful in assessing the school district's financing requirements. In particular, unassigned fund balance may serve as a useful measure of a government's net resources available for spending at the end of the fiscal year.



As of June 30, 2021 and 2022, the school district's governmental funds reported combined ending fund balances of \$342.9 million and \$256.8 million, respectively; an increase of \$86.1 million in 2022 when compared with 2021. Approximately 53.89 percent of the total amount of \$342.9 million is comprised of unassigned fund balance, which is available for spending at the Board's discretion. The remainder of the fund balance is either non-spendable, restricted, committed, or assigned to indicate that it is 1) not in spendable form of \$12.3 million; 2) restricted for specific purposes of \$105.7 million; 3) assigned for specific purposes of \$40.1 million. The components of the balances by funds are shown on the following page:

|                              | Ju | ne 30, 2022 | Ju | ne